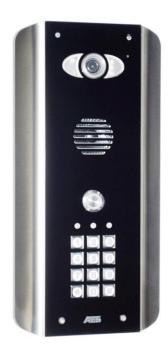

## **Praetorian Guard**

"Protector of the Emperor"

- WiFi or 4G connectivity models
- Keypad codes added by APP
- Prox cards added by APP
- 7 day time schedule for auto opening
- Time restricted pin codes & prox cards
- ▶ HD camera
- 2.4 & 5.8G wifi (802.11 b/g/n/a/c)
- Playback visitor calls
- Historical log of activity events