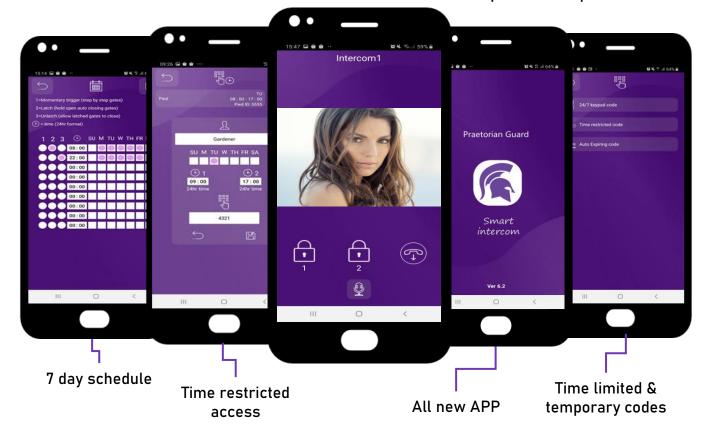

## Praetorian Guard

"Protector of the Emperor"

Speak to your visitor from anywhere in the world\*

Grant access remotely

Visitors can leave messages when unanswered

Playback missed calls

Someone uses a code

Note: Some features will be free for 12 months then require subscription

## **Praetorian Guard**

"Protector of the Emperor"

- WiFi or 4G connectivity models
- Keypad codes added by APP
- Prox cards added by APP
- 7 day time schedule for auto opening
- Time restricted pin codes & prox cards
- ▶ HD camera
- 2.4 & 5.8G wifi (802.11 b/g/n/a/c)
- Playback visitor calls
- Historical log of activity events

Note: Some features will be free for 12 months then require subscription